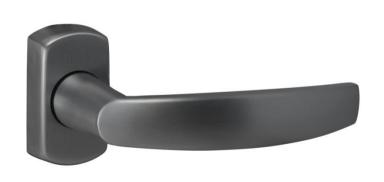

## **B850 Lever Door Handle**

## PRODUCT FEATURES & TECHNICAL INFORMATION

- An elegant 'Lever-Lever' door handle with finish matching backplate covers that conceal the fixing screws and backplate.
- 4 independent springs ensures correct horizontal position of lever and a 8mm spindle secured with a grub screw clamps both handles together securely.
- B851 Euro Cylinder or B852 Key escutcheons available enabling a wide range of applications to include multipoint, traditional external locks & internal latches.
- Also available on a round plate as B850ROSE.
- Available in several finishes or matching RAL finish on request. M5 fixing holes.
- Taylors Spindle available to fix the handle in a horizontal or vertical position.
- Complimentary window furniture available for suited look.