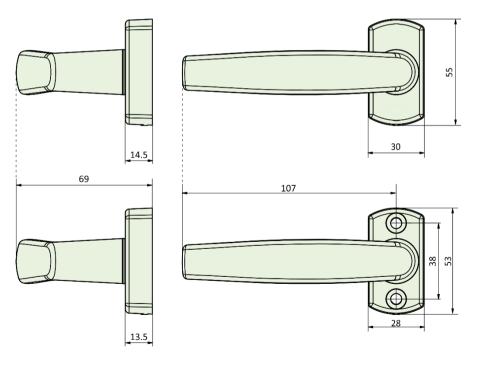

## **B850 Lever Door Handle**



## PRODUCT FEATURES & TECHNICAL INFORMATION

- An elegant 'Lever-Lever' door handle with finish matching backplate covers that conceal the fixing screws and backplate.
- 4 independent springs ensures correct horizontal position of lever and a 8mm spindle secured with a grub screw clamps both handles together securely.
- B851 Euro Cylinder or B852 Key escutcheons available enabling a wide range of applications to include multipoint, traditional external locks & internal latches.
- Also available on a round plate as B850ROSE.
- Available in several finishes or matching RAL finish on request. M5 fixing holes.
- Taylors Spindle available to fix the handle in a horizontal or vertical position.
- Complimentary window furniture available for suited look.



Dimensions